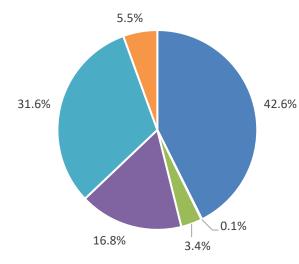

Six (6) of the eight (8) previously discussed Departments submitted future capital requests using General Fund dollars to be added to the Fiscal Year 2024 – 2028 Master CIP. The chart below reflects a breakdown of Department funding requests for that timeframe.

|                           |            |            | Schedule   | of 5-Year Cap | ital Expenditu | res        |             |                    |
|---------------------------|------------|------------|------------|---------------|----------------|------------|-------------|--------------------|
| Department                | 2023/Prior | 2024       | 2025       | 2026          | 2027           | 2028       | TOTAL       | 2024-2028<br>TOTAL |
| Fire                      | 3,958,316  | 5,599,374  | 15,024,574 | 20,277,032    | 9,089,862      | 226,000    | 54,175,158  | 50,216,842         |
| Growth Management         | 0          | 20,900     | 25,000     | 25,000        | 25,000         | 25,000     | 120,900     | 120,900            |
| Information<br>Technology | 0          | 738,872    | 1,413,550  | 708,650       | 956,955        | 214,068    | 4,032,095   | 4,032,095          |
| Parks & Facilities        | 100,000    | 2,569,621  | 5,485,741  | 3,175,695     | 4,364,005      | 4,171,734  | 19,866,796  | 19,766,796         |
| Police                    | 2,550,133  | 4,079,185  | 3,464,515  | 8,660,340     | 14,602,480     | 6,388,775  | 39,745,428  | 37,195,295         |
| Public Works              | 0          | 1,269,163  | 1,546,756  | 1,363,811     | 622,994        | 1,717,186  | 6,519,910   | 6,519,910          |
| TOTAL                     | 6,608,449  | 14,277,115 | 26,960,136 | 34,210,528    | 29,661,296     | 12,742,763 | 124,460,287 | 117,851,838        |

The Fire Department accounts for the largest portion of capital funding requests with a total of 42.6%, or \$50,216,842.

Refer to the following page for a pie chart reflecting percentage breakdowns for all six (6) Departments listed in the table above.

■ Fire ■ Growth Management\* ■ Information Technology ■ Parks & Facilities ■ Police ■ Public Works

\*Growth Management accounts for 0.01% of the total; due to the small ratio, the pie chart does not reflect the portion.