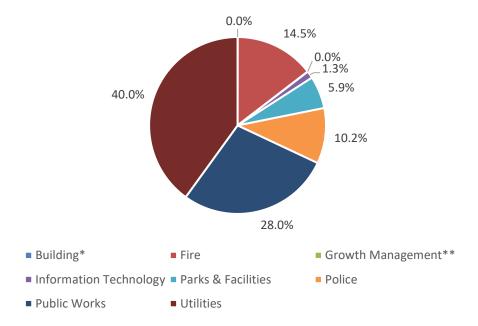

Of the 16 existing City of Palm Bay Departments, eight (8) Departments submitted future capital requests to be added to the Fiscal Year 2024 – 2028 Master CIP. The chart below reflects a breakdown of Department funding requests for that timeframe.

|                           |            |            | Schedul     | e of 5-Year Capit | al Expenditures |            |             |                    |
|---------------------------|------------|------------|-------------|-------------------|-----------------|------------|-------------|--------------------|
| Department                | 2023/Prior | 2024       | 2025        | 2026              | 2027            | 2028       | TOTAL       | 2024-2028<br>TOTAL |
| Building                  | 0          | 106,656    | 0           | 0                 | 0               | 0          | 106,656     | 106,656            |
| Fire                      | 3,958,316  | 5,849,374  | 17,044,574  | 22,499,032        | 11,534,062      | 226,000    | 61,111,358  | 57,153,042         |
| Growth<br>Management      | 0          | 20,900     | 25,000      | 25,000            | 25,000          | 25,000     | 120,900     | 120,900            |
| Information<br>Technology | 0          | 1,073,200  | 1,618,550   | 926,700           | 1,317,900       | 214,068    | 5,150,418   | 5,150,418          |
| Parks &<br>Facilities     | 100,000    | 6,087,866  | 5,485,741   | 3,175,695         | 4,364,005       | 4,171,734  | 23,385,041  | 23,285,041         |
| Police                    | 3,542,693  | 6,395,470  | 3,844,293   | 8,660,340         | 14,602,480      | 6,388,775  | 43,434,051  | 39,891,358         |
| Public Works              | 0          | 54,081,730 | 34,645,550  | 15,179,562        | 3,161,745       | 2,922,186  | 109,990,773 | 109,990,773        |
| Utilities                 | 12,233,491 | 17,005,296 | 58,554,484  | 51,508,702        | 26,532,440      | 3,698,742  | 169,533,155 | 157,299,664        |
| TOTAL                     | 19,834,500 | 90,620,492 | 121,218,192 | 101,975,031       | 61,537,632      | 17,646,505 | 412,832,352 | 392,997,852        |

The Utilities Department accounts for the largest portion of capital funding requests with a total of 40.0%, or \$157,299,664.

\*Building accounts for approximately 0.03% of the total (rounded to 0.0% in the pie chart above); due to the small ratio, the pie chart does not reflect the portion.

\*\*Growth Management accounts for approximately 0.03% of the total (rounded to 0.0% in the pie chart above); due to the small ratio, the pie chart does not reflect the portion.

All future capital requests were broken down into the following three (3) categories: