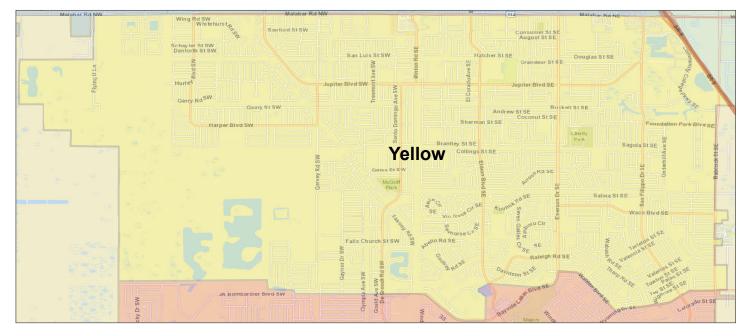

### Southwest & Southeast Palm Bay November 5, 2022

- Collections will include all areas highlighted in yellow (see collection map below).
- Collections will begin at 7 a.m. with five rear-load trucks collecting pressure treated wood and one rear-load truck collecting tires.
- ✓ The collection area will be south of Malabar Road to JA Bombardier/Bayside Lakes Blvd./Walden Blvd./Wyoming Drive.