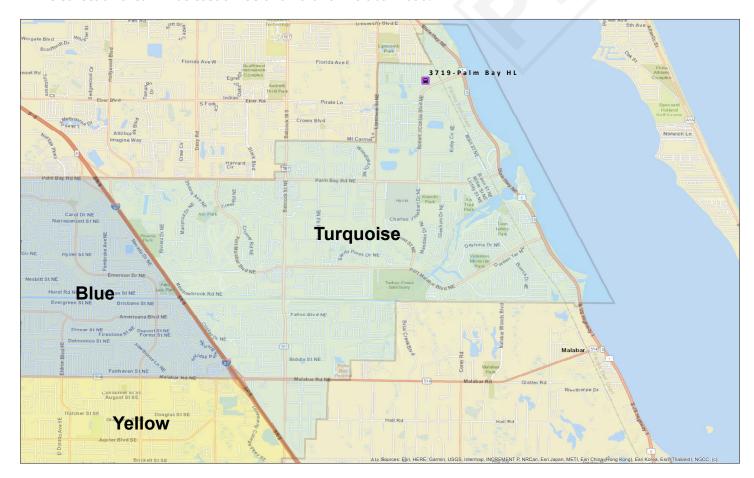

#### Northeast Palm Bay October 22, 2022

- Collections will include all areas highlighted in turquoise (see collection map below).
- Collections will begin at 7 a.m. with five rear-load trucks collecting pressure treated wood and one rear-load truck collecting tires.
- ✓ The collection area will be east of I-95 and north of Malabar Road.