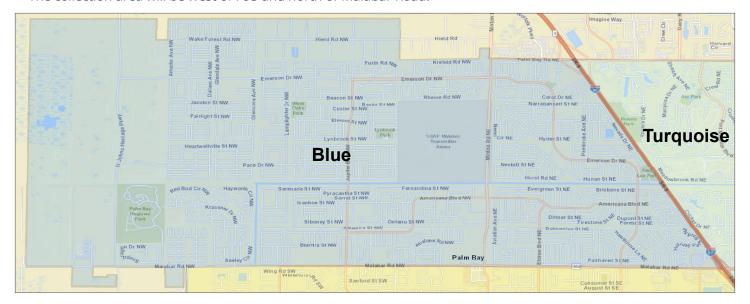

#### Northeast & Northwest Palm Bay October 29, 2022

- Collections will include all areas highlighted in blue (see collection map below).
- Collections will begin at 7 a.m. with five rear-load trucks collecting pressure treated wood and one rear-load truck collecting tires.
- ✓ The collection area will be west of I-95 and north of Malabar Road.