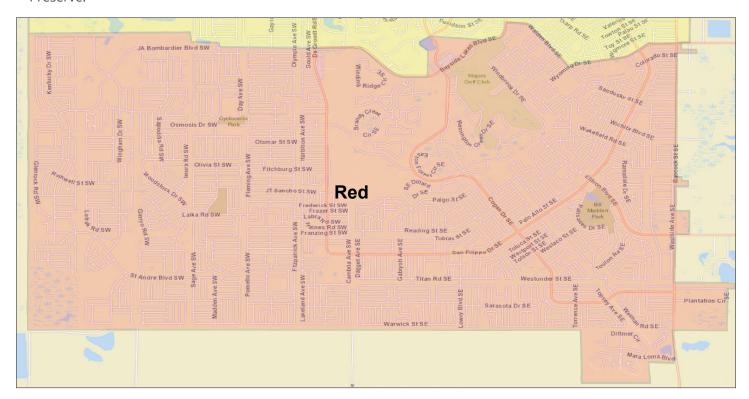

#### Southwest & Southeast Palm Bay November 19, 2022

- ✓ Collections will include all areas highlighted in red (see collection map below).
- Collections will begin at 7 a.m. with five rear-load trucks collecting pressure treated wood and one rear-load truck collecting tires.
- ▼ The collection area will be south of Malabar Road to JA Bombardier/Bayside Lakes Blvd./Walden Blvd./Wyoming Drive to Southern city limits, to include the new development of Babcock & St Johns Heritage and Cypress Bay Preserve