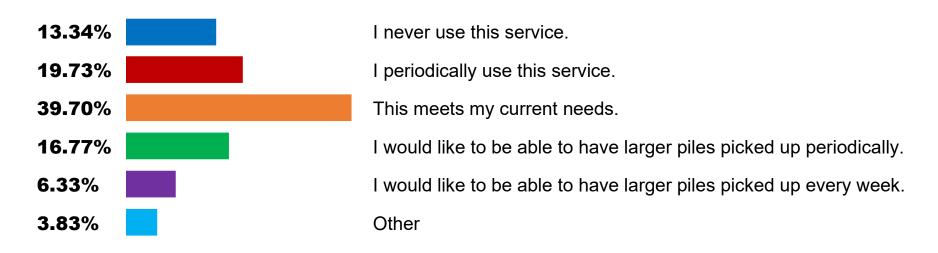

Currently bulk pickup service provides for weekly pickup of household trash piles approximately 3 cubic feet in size, or an amount that would fit in the back of a standard pickup truck. Please describe how well this meets your needs:

Answered: 1252 Skipped: 0 Left Blank: 8

| ANSWER CHOICES                                                       | PERCENTAGE | RESPONSES |
|----------------------------------------------------------------------|------------|-----------|
| I never use this service.                                            | 13.74%     | 167       |
| I periodically use this service.                                     | 19.73%     | 247       |
| This meets my current needs.                                         | 39.70%     | 497       |
| I would like to be able to have larger piles picked up periodically. | 16.77%     | 210       |
| I would like to be able to have larger piles picked up every week.   | 6.63%      | 83        |
| Other                                                                | 3.83%      | 48        |
| TOTAL                                                                |            | 1252      |