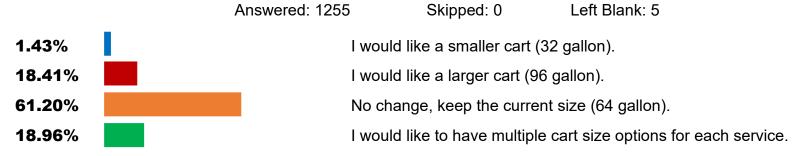

Currently the City provides only one size cart (64 gallon) for both garbage and recycling. Please provide your preference for cart size:

| ANSWER CHOICES                                                    | PERCENTAGE | RESPONSES |
|-------------------------------------------------------------------|------------|-----------|
| I would like a smaller cart (32 gallon).                          | 1.43%      | 18        |
| I would like a larger cart (96 gallon).                           | 18.41%     | 231       |
| No change, keep the current size (64 gallon).                     | 61.20%     | 768       |
| I would like to have multiple cart size options for each service. | 18.96%     | 238       |
| TOTAL                                                             |            | 1255      |