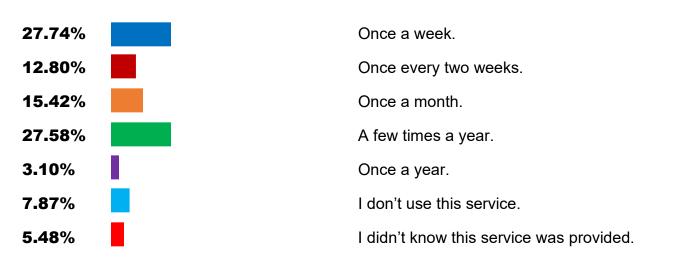

The current City contract provides for pickup of vegetation/yard waste once per week. How often do you use this service?

Answered: 1258 Skipped: 0 Left Blank: 2

| ANSWER CHOICES                           | PERCENTAGE | RESPONSES |
|------------------------------------------|------------|-----------|
| Once a week.                             | 27.74%     | 349       |
| Once every two weeks.                    | 12.80%     | 161       |
| Once a month.                            | 15.42%     | 194       |
| A few times a year.                      | 27.58%     | 347       |
| Once a year.                             | 3.10%      | 39        |
| I don't use this service.                | 7.87%      | 99        |
| I didn't know this service was provided. | 5.48%      | 69        |
| TOTAL                                    |            | 1258      |