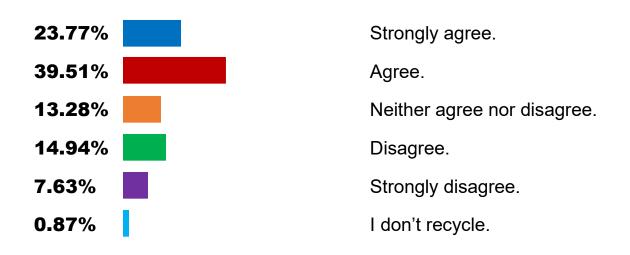

Please rate how this statement reflects your understanding of recycling: "I always know what is okay to put in my recycle cart."

Answered: 1258 Skipped: 0 Left Blank: 2

| ANSWER CHOICES              | PERCENTAGE | RESPONSES |
|-----------------------------|------------|-----------|
| Strongly agree.             | 23.77%     | 299       |
| Agree.                      | 39.51%     | 497       |
| Neither agree nor disagree. | 13.28%     | 167       |
| Disagree.                   | 14.94%     | 188       |
| Strongly disagree.          | 7.63%      | 96        |
| I don't recycle.            | 0.87%      | 11        |
| TOTAL                       |            | 1258      |