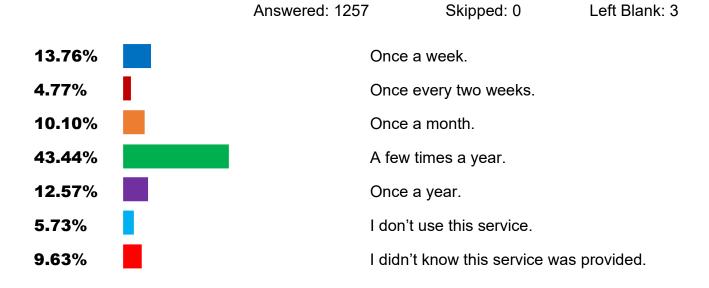

The current City contract provides for weekly residential pickup of bulk items such as furniture and larger household items. How often do you use this service?

| ANSWER CHOICES                           | PERCENTAGE | RESPONSES |
|------------------------------------------|------------|-----------|
| Once a week.                             | 13.76%     | 173       |
| Once every two weeks.                    | 4.77%      | 60        |
| Once a month.                            | 10.10%     | 127       |
| A few times a year.                      | 43.44%     | 546       |
| Once a year.                             | 12.57%     | 158       |
| I don't use this service.                | 5.73%      | 72        |
| I didn't know this service was provided. | 9.63%      | 121       |
| TOTAL                                    |            | 1257      |