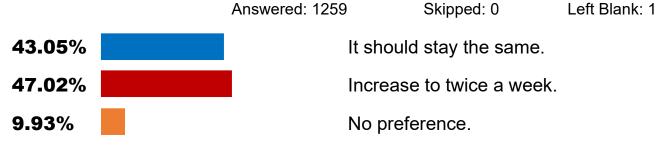

Residential Service currently includes garbage pickup once per week. Please provide your preference for frequency of pickup:

| ANSWER CHOICES            | PERCENTAGE | RESPONSES |
|---------------------------|------------|-----------|
| It should stay the same.  | 43.05%     | 542       |
| Increase to twice a week. | 47.02%     | 592       |
| No preference.            | 9.93%      | 125       |
| TOTAL                     |            | 1259      |