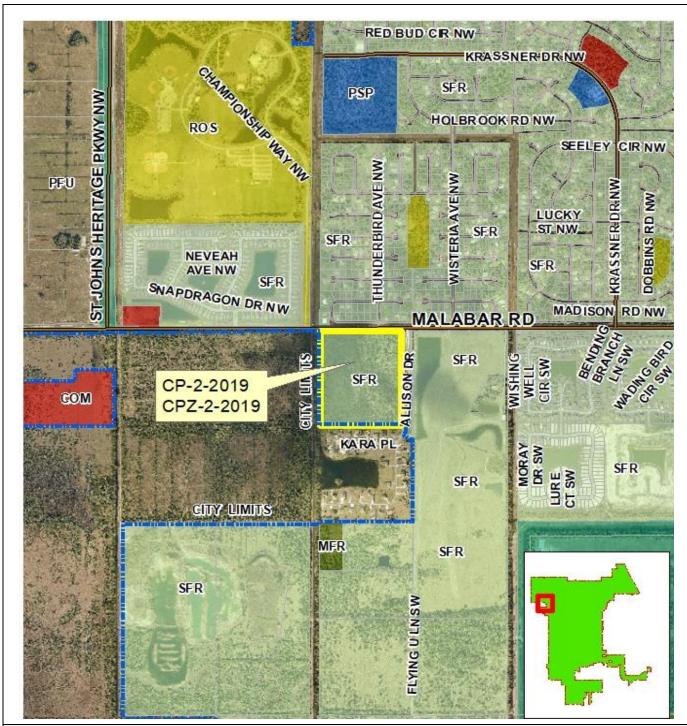

#### 1. CP-2-2019 - VACATION FINANCE LLC (WILLIAM E. ROCKER)

A large scale Comprehensive Plan Future Land Use Map amendment from Single Family Residential Use to Commercial Use.

Tax Parcel 4, Section 4, Township 29, Range 36, Brevard County, Florida, containing 32.8 acres, more or less. (Located at the southwest corner of Malabar Road SW and Allison Drive SW)

#### 2. CPZ-2-2019 - VACATION FINANCE LLC (WILLIAM E. ROCKER)

A zoning amendment from an RS-1, Single Family Residential District to a CC, Community Commercial District.

Tax Parcel 4, Section 4, Township 29, Range 36, Brevard County, Florida, containing 32.8 acres, more or less. (Located at the southwest corner of Malabar Road SW and Allison Drive SW)