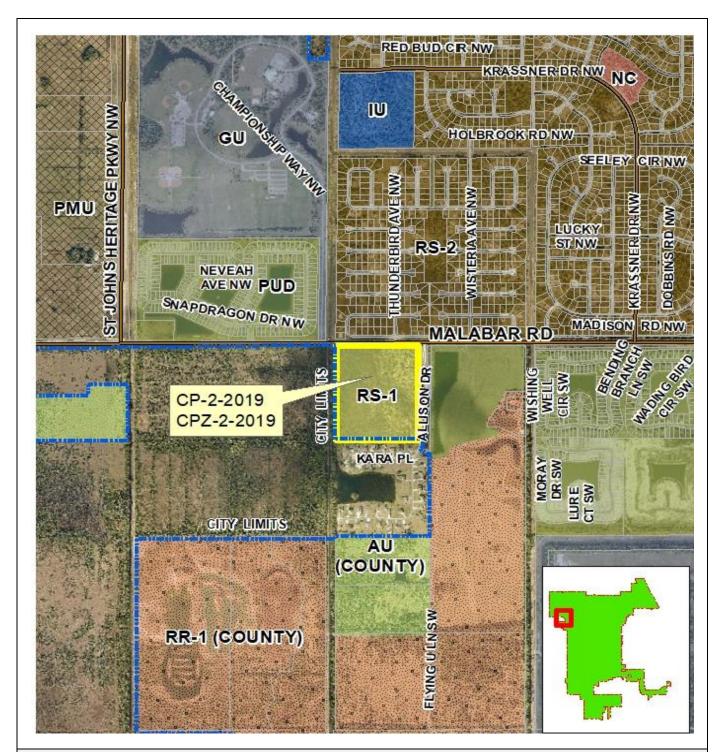

#### 1. CP-2-2019 - VACATION FINANCE LLC (WILLIAM E. ROCKER)

A large scale Comprehensive Plan Future Land Use Map amendment from Single Family Residential Use to Commercial Use.

Tax Parcel 4, Section 4, Township 29, Range 36, Brevard County, Florida, containing 32.8 acres, more or less. (Located at the southwest corner of Malabar Road SW and Allison Drive SW)

#### 2. CPZ-2-2019 - VACATION FINANCE LLC (WILLIAM E. ROCKER)

A zoning amendment from an RS-1, Single Family Residential District to a CC, Community Commercial District.

Tax Parcel 4, Section 4, Township 29, Range 36, Brevard County, Florida, containing 32.8 acres, more or less. (Located at the southwest corner of Malabar Road SW and Allison Drive SW)