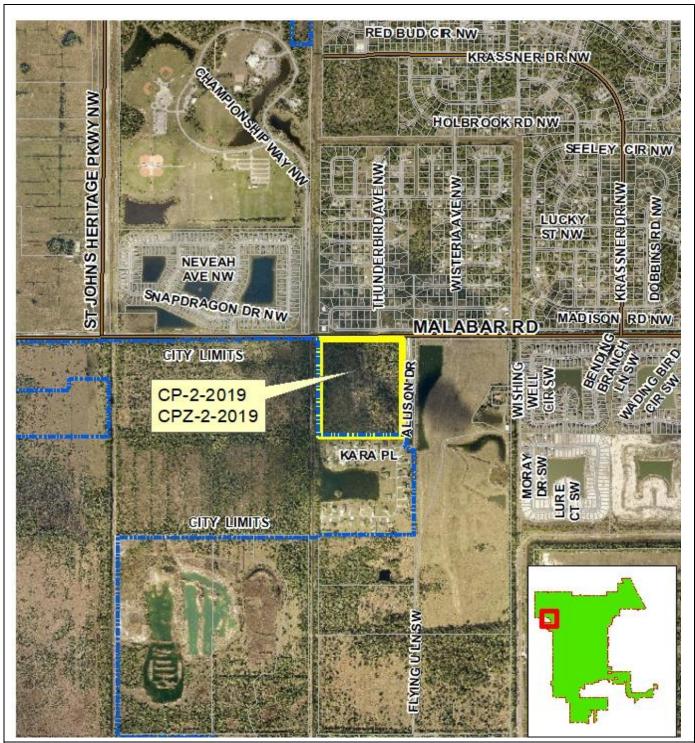

#### 1. CP-2-2019 - VACATION FINANCE LLC (WILLIAM E. ROCKER)

A large scale Comprehensive Plan Future Land Use Map amendment from Single Family Residential Use to Commercial Use.

Tax Parcel 4, Section 4, Township 29, Range 36, Brevard County, Florida, containing 32.8 acres, more or less. (Located at the southwest corner of Malabar Road SW and Allison Drive SW)

#### 2. CPZ-2-2019 - VACATION FINANCE LLC (WILLIAM E. ROCKER)

A zoning amendment from an RS-1, Single Family Residential District to a CC, Community Commercial District.

Tax Parcel 4, Section 4, Township 29, Range 36, Brevard County, Florida, containing 32.8 acres, more or less. (Located at the southwest corner of Malabar Road SW and Allison Drive SW)