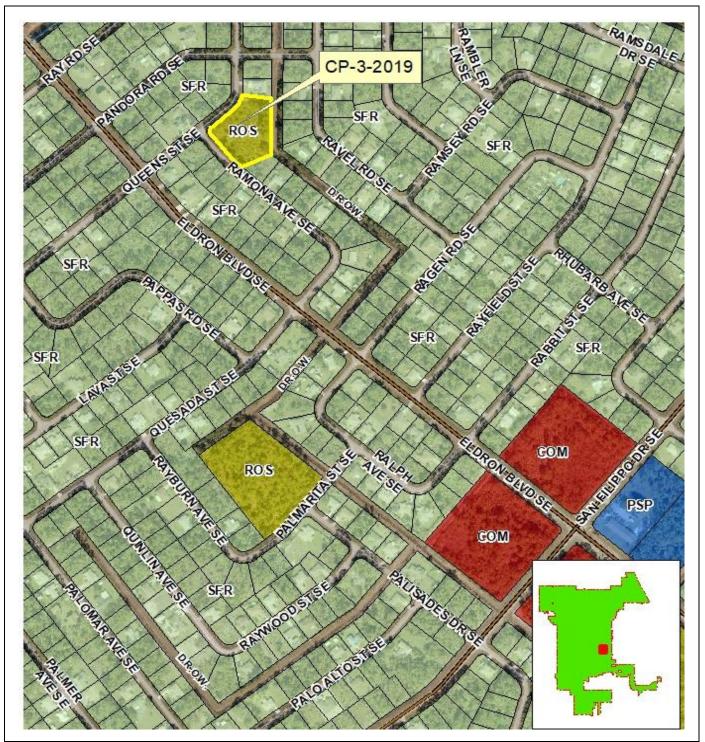

### 3. CP-3-2019 – WALTER G. AND EUGENIA C. CAMPBELL, TRUSTEES

A small scale Comprehensive Plan Future Land Use Map amendment from Recreation and Open Space Use to Single Family Residential Use.

Tract A, Port Malabar Unit 22, Section 29, Township 29, Range 37, Brevard County, Florida, containing 1.36 acres, more or less. (Located at the northeast corner of Queens Street SE and Ramona Avenue SE)