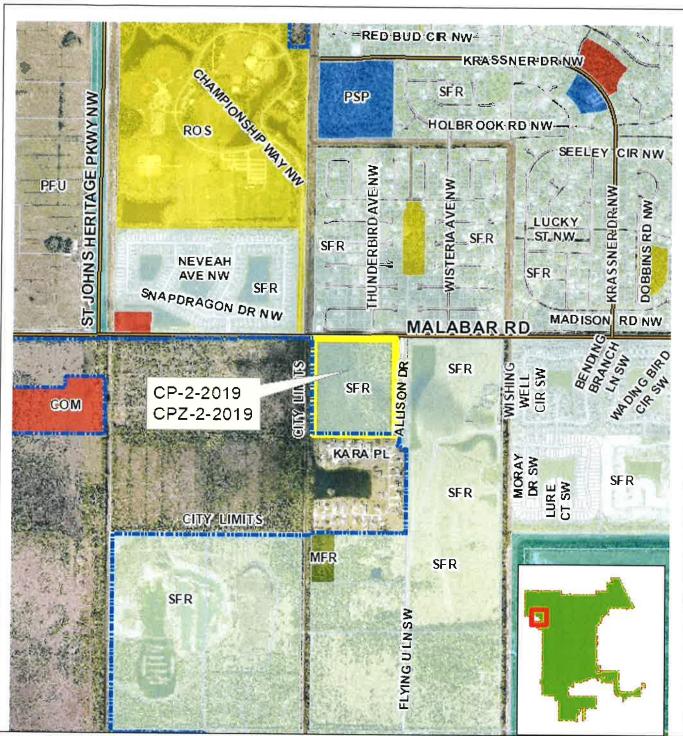

#### 1. CP-2-2019 - VACATION FINANCE LLC (WILLIAM E. ROCKER)

A large scale Comprehensive Plan Future Land Use Map amendment from Single Family Residential Use to Commercial Use.

Tax Parcel 4, Section 4, Township 29, Range 36, Brevard County, Florida, containing 32.8 acres, more or less. (Located at the southwest corner of Malabar Road SW and Allison Drive SW)

#### 2. CPZ-2-2019 - VACATION FINANCE LLC (WILLIAM E. ROCKER)

A zoning amendment from an RS-1, Single Family Residential District to a CC, Community Commercial District.

Tax Parcel 4, Section 4, Township 29, Range 36, Brevard County, Florida, containing 32.8 acres, more or less. (Located at the southwest corner of Malabar Road SW and Allison Drive SW)