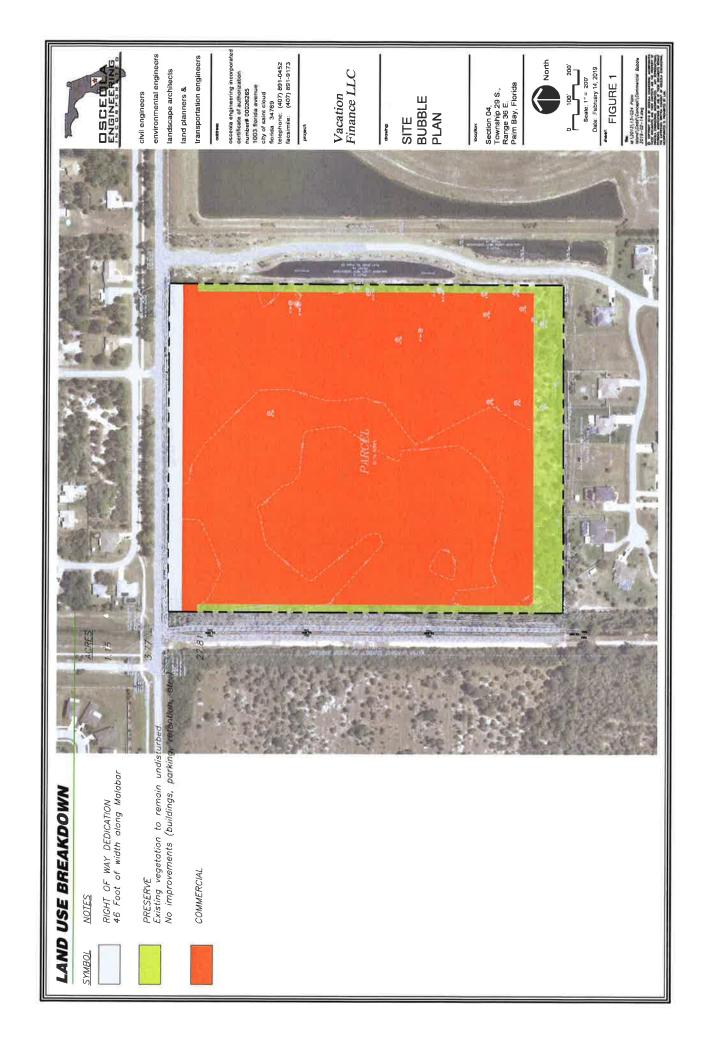

#### 1. CP-2-2019 - VACATION FINANCE LLC (WILLIAM E. ROCKER)

A large scale Comprehensive Plan Future Land Use Map amendment from Single Family Residential Use to Commercial Use.

Tax Parcel 4, Section 4, Township 29, Range 36, Brevard County, Florida, containing 32.8 acres, more or less. (Located at the southwest corner of Malabar Road SW and Allison Drive SW)

#### 2. CPZ-2-2019 - VACATION FINANCE LLC (WILLIAM E. ROCKER)

A zoning amendment from an RS-1, Single Family Residential District to a CC, Community Commercial District.

Tax Parcel 4, Section 4, Township 29, Range 36, Brevard County, Florida, containing 32.8 acres, more or less. (Located at the southwest corner of Malabar Road SW and Allison Drive SW)