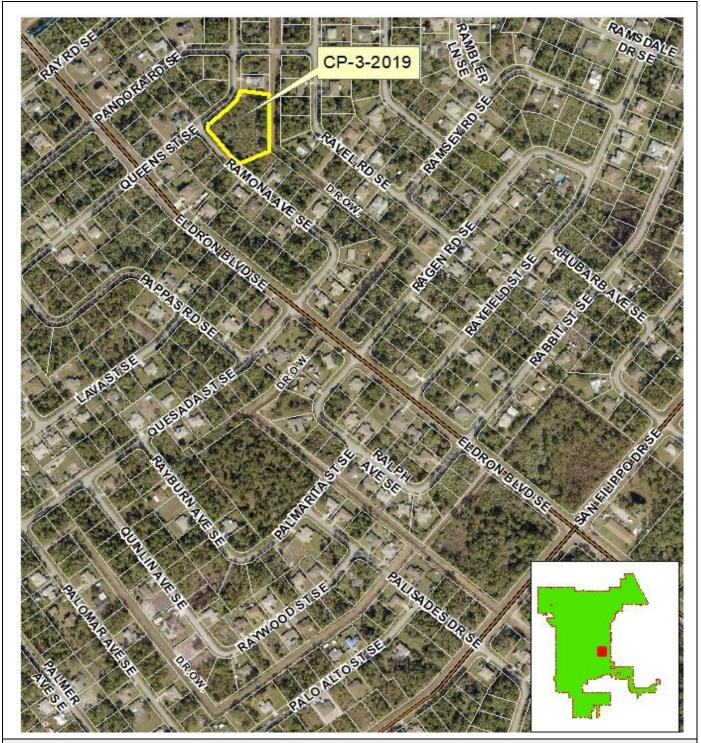

### 3. CP-3-2019 – WALTER G. AND EUGENIA C. CAMPBELL, TRUSTEES

A small scale Comprehensive Plan Future Land Use Map amendment from Recreation and Open Space Use to Single Family Residential Use.

Tract A, Port Malabar Unit 22, Section 29, Township 29, Range 37, Brevard County, Florida, containing 1.36 acres, more or less. (Located at the northeast corner of Queens Street SE and Ramona Avenue SE)