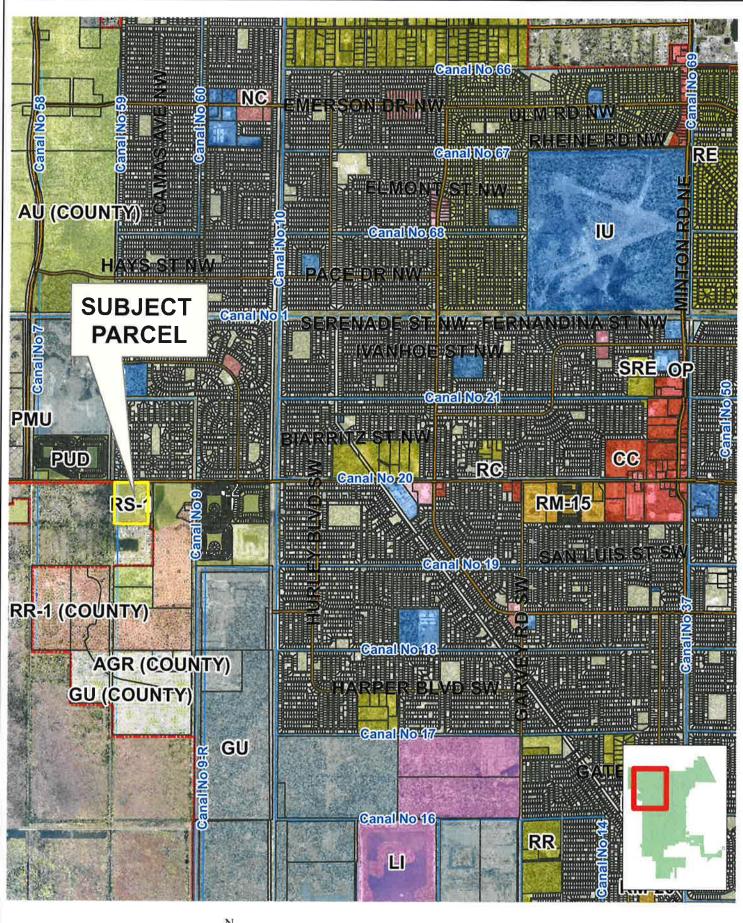

#### 1. CP-2-2019 - VACATION FINANCE LLC (WILLIAM E. ROCKER)

A large scale Comprehensive Plan Future Land Use Map amendment from Single Family Residential Use to Commercial Use.

Tax Parcel 4, Section 4, Township 29, Range 36, Brevard County, Florida, containing 32.8 acres, more or less. (Located at the southwest corner of Malabar Road SW and Allison Drive SW)

#### 2. CPZ-2-2019 - VACATION FINANCE LLC (WILLIAM E. ROCKER)

A zoning amendment from an RS-1, Single Family Residential District to a CC, Community Commercial District.

Tax Parcel 4, Section 4, Township 29, Range 36, Brevard County, Florida, containing 32.8 acres, more or less. (Located at the southwest corner of Malabar Road SW and Allison Drive SW)