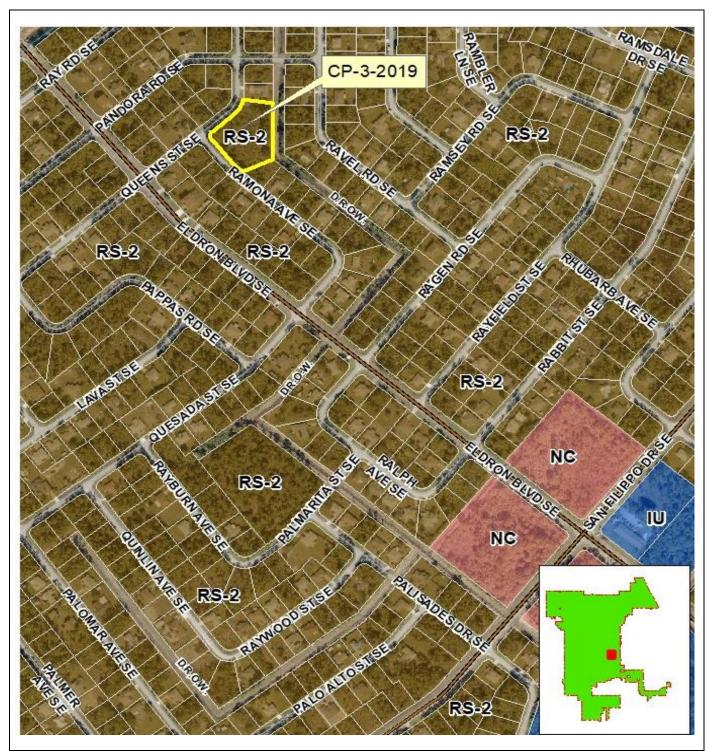

### 3. CP-3-2019 – WALTER G. AND EUGENIA C. CAMPBELL, TRUSTEES

A small scale Comprehensive Plan Future Land Use Map amendment from Recreation and Open Space Use to Single Family Residential Use.

Tract A, Port Malabar Unit 22, Section 29, Township 29, Range 37, Brevard County, Florida, containing 1.36 acres, more or less. (Located at the northeast corner of Queens Street SE and Ramona Avenue SE)